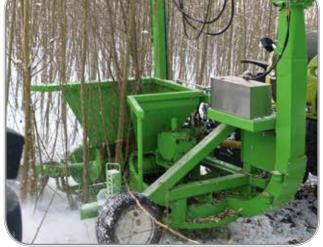

### MH-130 – Unique Cultivation Mower-Chipper for harvesting short Rotation Coppies (SRC)

This chopper head was developed, tested, and improved by the Leibnitz Institute for Agricultural

Engineering Potsdam-

#### Particularities

- » Low Weight (about 1.8 tons)
- » Easy Transportation with a larger sized Car Trailer
- » noticeably lower Costs compared to self-propelled Chopper
- » can be attached to front or back of regular Tractors
- » Capacity: 0.5 hectares per Hour
- » Harvest power 40-50 t/h