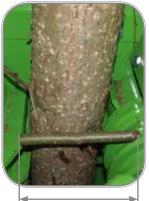

purchase or as service by Schradenholz GmbH.

Catchment Area of 20 cm

#### Application

- » Single Row Plantations: Poplar, Willow, Black Locust
- » Stem Diameter: max. 20 cm
- » Adjustable for G30, G50, G100
- » Chopping Length: 30-120 mm