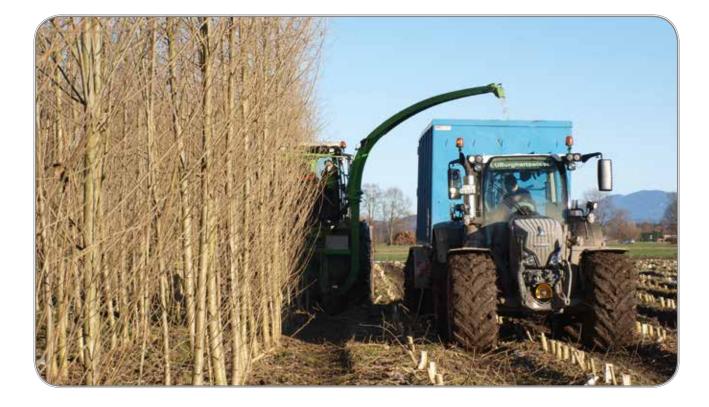

### MH-130 – Unique Cultivation Mower-Chipper for harvesting short Rotation Coppies (SRC)

This chopper head was developed, tested, and improved by the Leibnitz Institute for Agricultural

Engineering Potsdam-

#### Application

- » Single Row Plantations: Poplar, Willow, Black Locust
- » Stem Diameter: max. 20 cm
- » Adjustable for G30, G50, G100
- » Chopping Length: 30-120 mm

#### Particularities

- » Low Weight (about 1.8 tons)
- » Easy Transportation with a larger sized Car Trailer
- » noticeably lower Costs compared to self-propelled Chopper
- » can be attached to front or back of regular Tractors
- » Capacity: 0.5 hectares per Hour
- » Harvest power 40-50 t/h