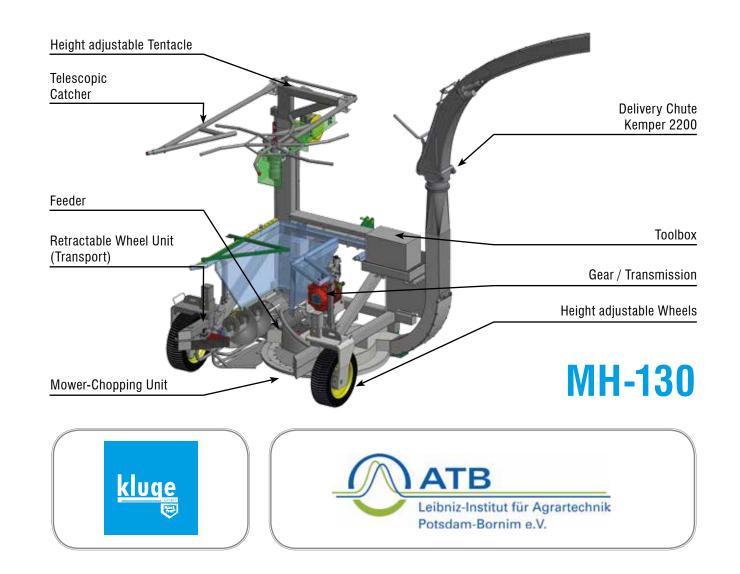

### MH-130 – Unique Cultivation Mower-Chipper for harvesting short Rotation Coppies (SRC)

This chopper head was developed, tested, and improved by the Leibnitz Institute for Agricultural

Engineering Potsdam-

several years.

produces it.

Bornim over the course of

Since license acquisition the company kluge GmbH has developed the harvester MH-130 continuously and

Starting from November 2015, it is now offered for

#### Particularities

- » Low Weight (about 1.8 tons)
- » Easy Transportation with a larger sized Car Trailer
- » noticeably lower Costs compared to self-propelled Chopper
- » can be attached to front or back of regular Tractors
- » Capacity: 0.5 hectares per Hour
- » Harvest power 40-50 t/h