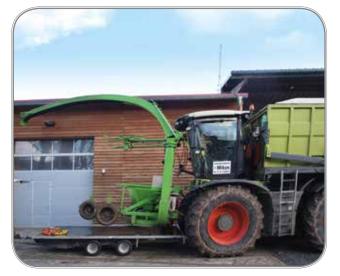

#### Particularities

- » Low Weight (about 1.8 tons)
- » Easy Transportation with a larger sized Car Trailer
- » noticeably lower Costs compared to self-propelled Chopper
- » can be attached to front or back of regular Tractors
- » Capacity: 0.5 hectares per Hour
- » Harvest power 40-50 t/h